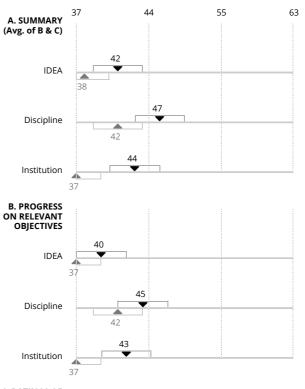

17 | Students Enrolled 9 | Students Responded 52.94% | Response Rate

Converted Average Buckets Based on a Bell Curve

| Much Lower         | Lower          | Similar             | Higher             | Much Higher         |
|--------------------|----------------|---------------------|--------------------|---------------------|
| (Lowest 10%)       | (Next 20%)     | <i>(Middle 40%)</i> | ( <i>Next 20%)</i> | (Highest 10%)       |
| <b>37 or Lower</b> | <b>38 - 44</b> | <b>45 - 55</b>      | <b>56 - 62</b>     | <b>63 or Higher</b> |

#### - Campus Labs

|                                                                                                                                            |                      |     |                              |           |           | Your Converted Average |            |     |         |       |      |
|--------------------------------------------------------------------------------------------------------------------------------------------|----------------------|-----|------------------------------|-----------|-----------|------------------------|------------|-----|---------|-------|------|
|                                                                                                                                            | age (5<br>Point      |     | % of Stu-<br>dents<br>Rating |           | IDEA      |                        | Discipline |     | Institu | ution |      |
| Student Ratings of Learning on Relevant Objectives                                                                                         | Importance<br>Rating | Raw | Adj.                         | 1 or<br>2 | 4 or<br>5 | Raw                    | Adj.       | Raw | Adj.    | Raw   | Adj. |
| Gaining a basic understanding of the subject (e.g., factual knowledge, methods, principles, generalizations, theories)                     | I                    | 3.6 | 3.7                          | 11        | 56        | 38                     | 42         | 43  | 46      | 37    | 43   |
| Developing knowledge and understanding of diverse perspectives, global aware-<br>ness, or other cultures                                   | Μ                    | 3.4 | 3.8                          | 11        | 44        | 41                     | 47         | 46  | 50      | 42    | 48   |
| Learning to <i>apply</i> course material (to improve thinking, problem solving, and decisions)                                             | I                    | 3.6 | 3.9                          | 11        | 67        | 39                     | 45         | 44  | 49      | 41    | 48   |
| Developing specific skills, competencies, and points of view needed by profession-<br>als in the field most closely related to this course | Μ                    | 3.6 | 3.9                          | 11        | 56        | 39                     | 46         | 46  | 50      | 40    | 48   |
| Acquiring skills in working with others as a member of a team                                                                              | М                    | 2.8 | 2.9                          | 44        | 33        | 33                     | 34         | 41  | 43      | 34    | 39   |
| Developing creative capacities (inventing; designing; writing; performing in art, mu-<br>sic, drama, etc.)                                 | Μ                    | 2.6 | 2.8                          | 56        | 33        | 33                     | 37         | 42  | 45      | 33    | 39   |
| Gaining a broader understanding and appreciation of intellectual/cultural activity<br>(music, science, literature, etc.)                   | Μ                    | 3   | 3.1                          | 44        | 44        | 37                     | 39         | 45  | 48      | 37    | 41   |
| Developing skill in expressing myself orally or in writing                                                                                 | М                    | 2.6 | 2.7                          | 56        | 33        | 28                     | 30         | 38  | 40      | 28    | 33   |
| Learning how to find, evaluate, and use resources to explore a topic in depth                                                              | М                    | 3.1 | 3.2                          | 22        | 33        | 35                     | 36         | 41  | 43      | 38    | 43   |
| Developing ethical reasoning and/or ethical decision making                                                                                | М                    | 3   | 3.2                          | 44        | 44        | 36                     | 38         | 42  | 45      | 41    | 46   |
| Learning to analyze and critically evaluate ideas, arguments, and points of view                                                           | I                    | 3.1 | 3.1                          | 22        | 44        | 34                     | 34         | 40  | 41      | 34    | 37   |
| Learning to apply knowledge and skills to benefit others or serve the public good                                                          | М                    | 3.3 | 3.7                          | 11        | 44        | 39                     | 45         | 45  | 51      | 44    | 53   |
| Learning appropriate methods for collecting, analyzing, and interpreting numerical information                                             | Μ                    | 3.4 | 3.4                          | 11        | 56        | 43                     | 43         | 44  | 44      | 45    | 46   |