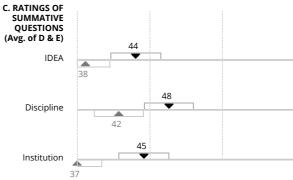

#### Your Overall Mean Ratings 5 Point Scale

| Ratings of Summative Questions | Raw | Adj. |
|--------------------------------|-----|------|
| D. Excellent Teacher           | 4.2 | 4.7  |
| E. Excellent Course            | 2.8 | 3.1  |

#### Your Overall Converted Ratings

| Ratings of Summative Questions | Raw | Adj. |
|--------------------------------|-----|------|
| D. Excellent Teacher           |     |      |
| IDEA                           | 49  | 56   |
| Discipline                     | 52  | 58   |
| Institution                    | 48  | 56   |
| E. Excellent Course            |     |      |
| IDEA                           | 26  | 32   |
| Discipline                     | 32  | 38   |
| Institution                    | 25  | 34   |

17 | Students Enrolled 9 | Students Responded 52.94% | Response Rate

Converted Average Buckets Based on a Bell Curve

| Much Lower         | Lower          | Similar             | Higher             | Much Higher         |
|--------------------|----------------|---------------------|--------------------|---------------------|
| (Lowest 10%)       | (Next 20%)     | <i>(Middle 40%)</i> | ( <i>Next 20%)</i> | (Highest 10%)       |
| <b>37 or Lower</b> | <b>38 - 44</b> | <b>45 - 55</b>      | <b>56 - 62</b>     | <b>63 or Higher</b> |