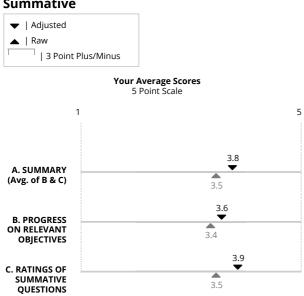

### **Summative**

(Avg. of D & E)

#### Your Overall Mean Ratings 5 Point Scale

| Ratings of Summative Questions | Raw | Adj. |
|--------------------------------|-----|------|
| D. Excellent Teacher           | 4.2 | 4.7  |
| E. Excellent Course            | 2.8 | 3.1  |

#### Your Overall Converted Ratings

| Ratings of Summative Questions | Raw | Adj. |
|--------------------------------|-----|------|
| D. Excellent Teacher           |     |      |
| IDEA                           | 49  | 56   |
| Discipline                     | 52  | 58   |
| Institution                    | 48  | 56   |
| E. Excellent Course            |     |      |
| IDEA                           | 26  | 32   |
| Discipline                     | 32  | 38   |
| Institution                    | 25  | 34   |